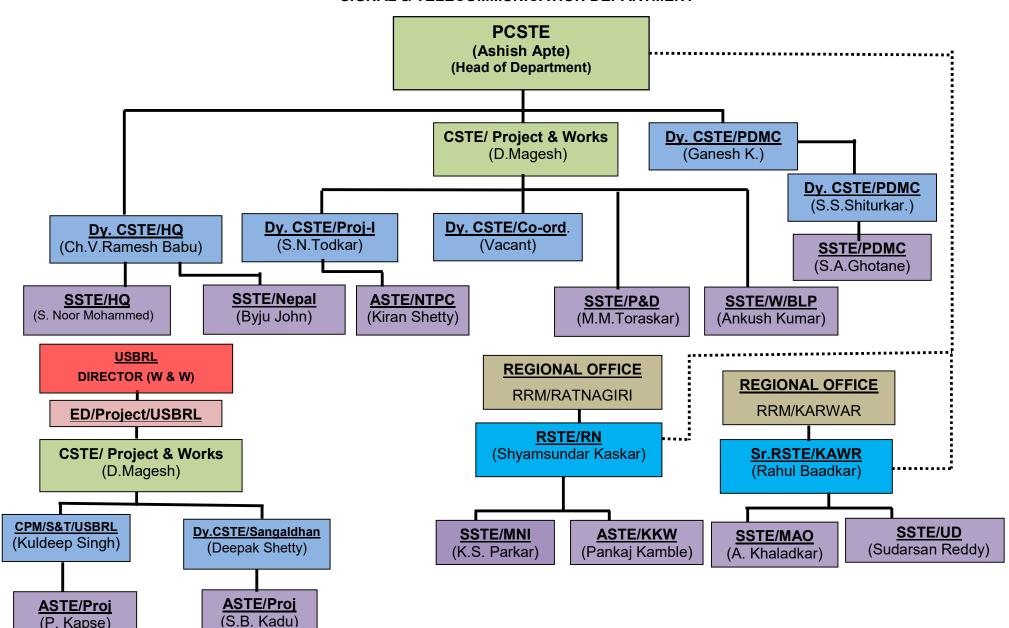

## SIGNAL & TELECOMMUNICATION DEPARTMENT

PCSTE: Principal Chief Signal & Telecommunication Engineer.

CSTE (P&W): Chief Signal & Telecommunication Engineer/ (Project & Works)

Dy. CSTE (PDMC): Deputy Chief Signal & Telecommunication Engineer(Project Development Monitoring Cell)

Dy. CSTE (Co-Ord.): Deputy Chief Signal & Telecommunication Engineer (Co-Ordination)

Dy. CSTE (HQ): Deputy Chief Signal & Telecommunication Engineer (Headquarter)

Dy. CSTE/Project-I: Deputy Chief Signal & Telecommunication Engineer/ Project.

CPM/S&T/USBRL: Chief Project Manager/ Signal & Telecommunication/USBRL

Dy. CSTE/J&K: Deputy Chief Signal & Telecommunication Engineer/ J&K

Dy. CSTE/Sangaldhan: Deputy Chief Signal & Telecommunication Engineer/ Sangaldhan

RSTE: Regional Signal & Telecommunication Engineer